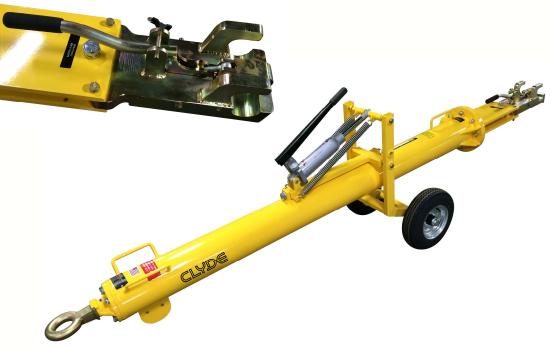

## **Wide Body Towbar**

## **Building Quality Ground Support Products Since 1961**

- Fully retractable hydraulic running gear for adjustable height
- Safety lock system to avoid separation from aircraft
- Tube made of high strength steel
- Quality shear bolts for aircraft protection
- Durable powder coat finish
- Extra set of shear pins included

# **Wide Body Towbar**