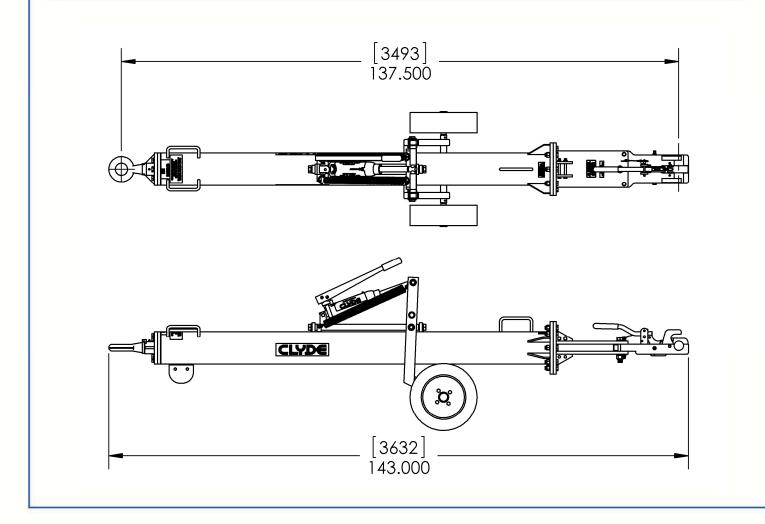

## **Shipping Information**

Shipping weight:

• 650 lbs.

**Shipping Dimensions:** 

- Length 144"
- Width 29"
- Height 25"

Crated shipping weight:

• 930 lbs.

Crated dimensions:

- Length 152"
- Width 22"
- Height 30"

<sup>\*\* &</sup>quot;Some pushback tractors may require a longer towbar to clear aircraft nose. Model 15F3045 is offered"